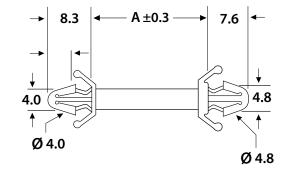

# **PRODUCT DATA SHEET** LOCKING CIRCUIT BOARD SUPPORT

SECTIONS AND DIMENSIONS

| PRODUCT CODE | COLOUR | DIMENSIONS |
|--------------|--------|------------|
|              |        | А          |
| CBS – 9A     | White  | 9.2        |
| CBS - 13A    | White  | 12.6       |